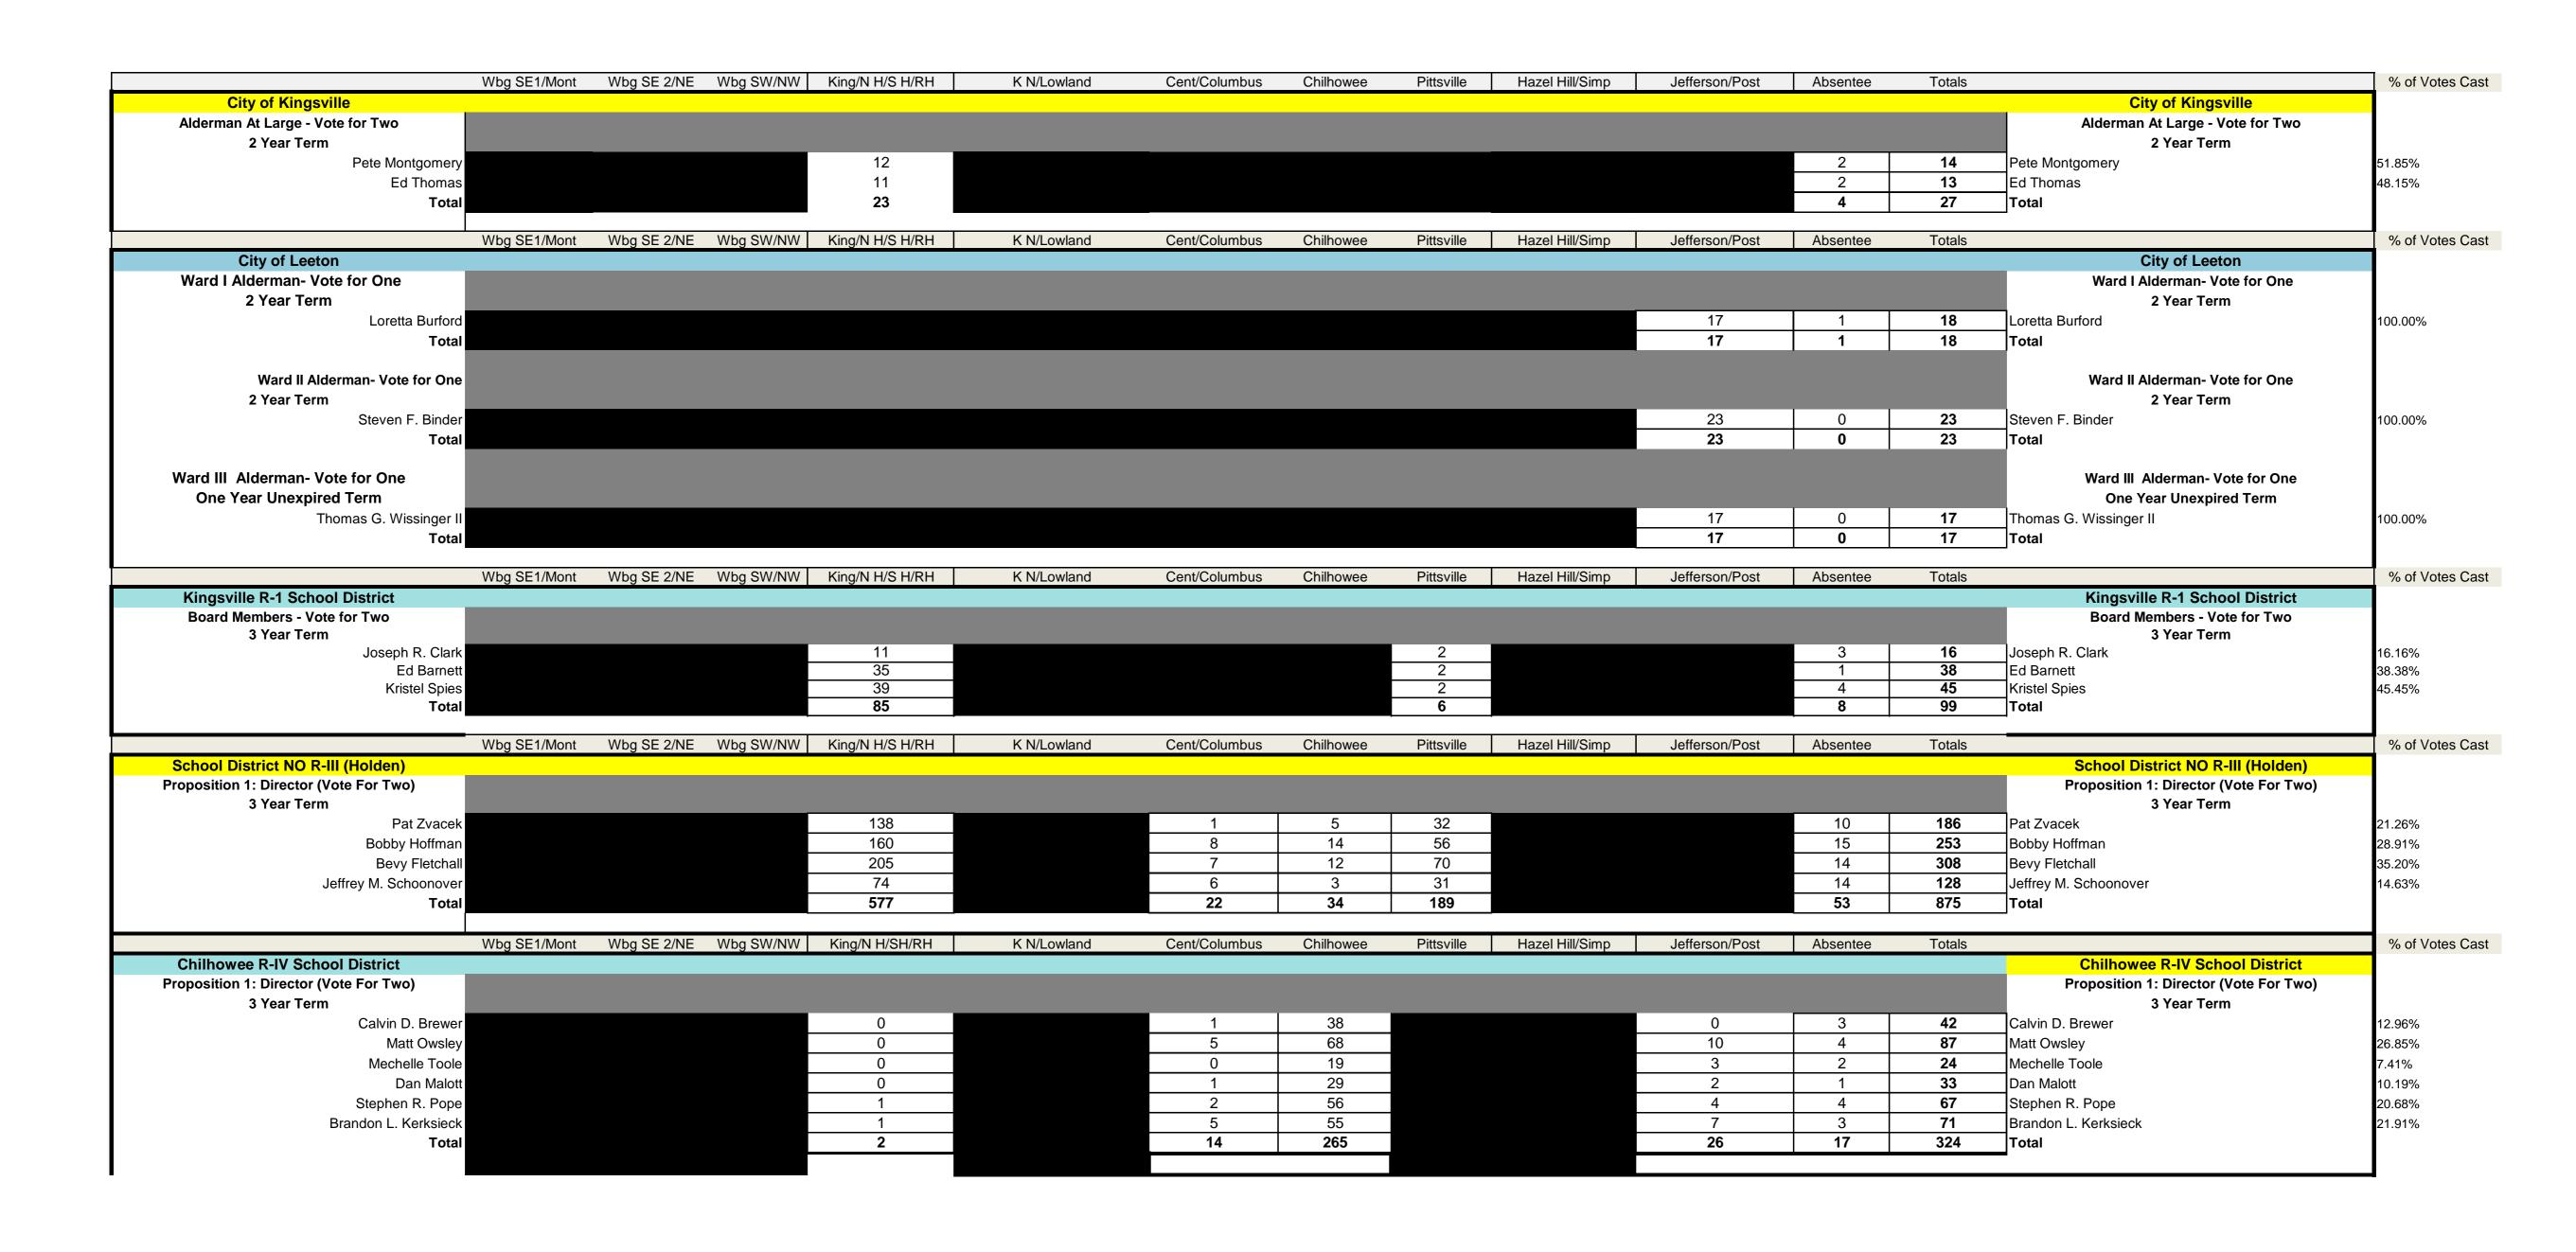

Official Totals as Certified by the Election Canvass Board
Provided by Diane Thompson, County Clerk and Election Authority for Johnson County, Missouri

|                                                                                                                                                                    | Wbg SE1/Mont                          | Wbg SE 2/NE | Wbg SW/NW | King/N H/S H/RH  | K N/Lowland              | Cent/Columbus | Chilhowee | Pittsville        | Hazel Hill/Simp                  | Jefferson/Post | Absentee                    | Totals                      |                                                                                                                                                                               | % of \                |
|--------------------------------------------------------------------------------------------------------------------------------------------------------------------|---------------------------------------|-------------|-----------|------------------|--------------------------|---------------|-----------|-------------------|----------------------------------|----------------|-----------------------------|-----------------------------|-------------------------------------------------------------------------------------------------------------------------------------------------------------------------------|-----------------------|
| Western Missouri Medical Center                                                                                                                                    | _                                     |             |           |                  |                          |               |           |                   |                                  |                |                             |                             | Western Missouri Medical Center                                                                                                                                               |                       |
| Trustee (Vote for One)                                                                                                                                             |                                       |             |           |                  |                          |               |           |                   |                                  |                |                             |                             | Trustee (Vote for One)                                                                                                                                                        |                       |
| Five Year Term                                                                                                                                                     |                                       |             |           |                  |                          |               |           |                   |                                  |                |                             |                             | Five Year Term                                                                                                                                                                |                       |
| Kit Lindse                                                                                                                                                         | ey 299                                | 327         | 345       | 189              | 102                      | 151           | 90        | 60                | 97                               | 104            | 145                         | 1,909                       | Kit Lindsey                                                                                                                                                                   | 66.63%                |
| Randy Langkrae                                                                                                                                                     |                                       | 164         | 124       | 108              | 71                       | 92            | 47        | 44                | 50                               | 40             | 83                          | 956                         | Randy Langkraehr                                                                                                                                                              | 33.37%                |
| Tot                                                                                                                                                                | al432                                 | 491         | 469       | 297              | 173                      | 243           | 137       | 104               | 147                              | 144            | 228                         | 2,865                       | Total                                                                                                                                                                         |                       |
|                                                                                                                                                                    | Wbg SE1/Mont                          | Wbg SE 2/NE | Wbg SW/NW | King/N H/S H/RH  | K N/Lowland              | Cent/Columbus | Chilhowee | Pittsville        | Hazel Hill/Simp                  | Jefferson/Post | Absentee                    | Totals                      |                                                                                                                                                                               | % o                   |
| Public Water Supply Dist. #2                                                                                                                                       |                                       |             |           |                  |                          |               |           |                   |                                  |                |                             |                             | Public Water Supply Dist. #2                                                                                                                                                  |                       |
| istrict Sub-District NO. 2- Vote for One<br>3 Year Term                                                                                                            |                                       |             |           |                  |                          |               |           |                   |                                  |                |                             |                             | District Sub-District NO. 2- Vote for One<br>3 Year Term                                                                                                                      |                       |
| Kenley Jone                                                                                                                                                        | es                                    |             | 14        | 68               |                          | 47            | 24        | 43                |                                  | 17             | 10                          | 223                         | Kenley Jones                                                                                                                                                                  | 44.78                 |
| Steve Stank                                                                                                                                                        | еу                                    |             | 18        | 81               |                          | 60            | 36        | 55                |                                  | 12             | 13                          | 275                         | Steve Stanley                                                                                                                                                                 | 55.22                 |
|                                                                                                                                                                    |                                       |             | 20        | 4.40             |                          | 107           | 60        | 98                |                                  | 29             | 23                          | 498                         | Total                                                                                                                                                                         |                       |
| Tot                                                                                                                                                                | al                                    |             | 32        | 149              |                          | 107           | 60        | 90                |                                  | 29             | 23                          | 450                         | Total                                                                                                                                                                         |                       |
| Tot                                                                                                                                                                | Wbg SE1/Mont                          | Wbg SE 2/NE |           | King/N H/S H/RH  | K N/Lowland              | Cent/Columbus | Chilhowee | Pittsville        | Hazel Hill/Simp                  | Jefferson/Post | Absentee                    | Totals                      | Total                                                                                                                                                                         | % o                   |
|                                                                                                                                                                    |                                       | Wbg SE 2/NE |           |                  | K N/Lowland              |               |           |                   | Hazel Hill/Simp                  |                |                             |                             | Johnson County Fire Protection Dist. 2                                                                                                                                        | % o                   |
| hnson County Fire Protection Dist. 2 Director- Vote for One                                                                                                        |                                       | Wbg SE 2/NE |           |                  | K N/Lowland              |               |           |                   | Hazel Hill/Simp                  |                |                             |                             |                                                                                                                                                                               | % o                   |
| hnson County Fire Protection Dist. 2                                                                                                                               |                                       | Wbg SE 2/NE |           | King/N H/S H/RH  | K N/Lowland              |               |           | Pittsville        | Hazel Hill/Simp                  |                |                             | Totals                      | Johnson County Fire Protection Dist. 2                                                                                                                                        | % o                   |
| hnson County Fire Protection Dist. 2 Director- Vote for One                                                                                                        | Wbg SE1/Mont                          | Wbg SE 2/NE |           | King/N H/S H/RH  | K N/Lowland              |               |           | Pittsville<br>55  | Hazel Hill/Simp                  |                |                             | Totals                      | Johnson County Fire Protection Dist. 2  Director- Vote for One 6 Year Term  P.D. Duncan                                                                                       | % o                   |
| hnson County Fire Protection Dist. 2 Director- Vote for One 6 Year Term P.D. Dunca Jonathan Abbo                                                                   | Wbg SE1/Mont  an ott                  | Wbg SE 2/NE |           | 115<br>56        | K N/Lowland              |               |           | Pittsville  55 50 | Hazel Hill/Simp                  |                | Absentee  11 8              | Totals  181 114             | Johnson County Fire Protection Dist. 2  Director- Vote for One 6 Year Term  P.D. Duncan Jonathan Abbott                                                                       |                       |
| hnson County Fire Protection Dist. 2 Director- Vote for One 6 Year Term P.D. Dunca                                                                                 | Wbg SE1/Mont  an ott                  | Wbg SE 2/NE |           | King/N H/S H/RH  | K N/Lowland              |               |           | Pittsville<br>55  | Hazel Hill/Simp                  |                | Absentee                    | Totals                      | Johnson County Fire Protection Dist. 2  Director- Vote for One 6 Year Term  P.D. Duncan                                                                                       | 61.36                 |
| hnson County Fire Protection Dist. 2 Director- Vote for One 6 Year Term P.D. Dunca Jonathan Abbo                                                                   | Wbg SE1/Mont  an ott                  |             | Wbg SW/NW | 115<br>56        | K N/Lowland  K N/Lowland |               |           | Pittsville  55 50 | Hazel Hill/Simp  Hazel Hill/Simp |                | Absentee  11 8              | Totals  181 114             | Johnson County Fire Protection Dist. 2  Director- Vote for One 6 Year Term  P.D. Duncan Jonathan Abbott  Total                                                                | 61.36<br>38.64        |
| hnson County Fire Protection Dist. 2 Director- Vote for One 6 Year Term P.D. Dunca Jonathan Abbo Tot                                                               | Wbg SE1/Mont  an ott al               |             | Wbg SW/NW | 115<br>56<br>171 |                          | Cent/Columbus | Chilhowee | 55<br>50<br>105   |                                  | Jefferson/Post | Absentee  11 8 19           | Totals  181 114 295         | Johnson County Fire Protection Dist. 2  Director- Vote for One 6 Year Term  P.D. Duncan Jonathan Abbott  Total  City of Warrensburg                                           | 61.36 <sup>1</sup>    |
| hnson County Fire Protection Dist. 2 Director- Vote for One 6 Year Term P.D. Dunca Jonathan Abbo Tot  City of Warrensburg Council Member -Vote for One 3 Year Term | Wbg SE1/Mont  an ott al  Wbg SE1/Mont | Wbg SE 2/NE | Wbg SW/NW | 115<br>56<br>171 |                          | Cent/Columbus | Chilhowee | 55<br>50<br>105   |                                  | Jefferson/Post | Absentee  11 8 19  Absentee | 181<br>114<br>295<br>Totals | Johnson County Fire Protection Dist. 2  Director- Vote for One 6 Year Term  P.D. Duncan Jonathan Abbott  Total  City of Warrensburg  Council Member -Vote for One 3 Year Term | 61.36<br>38.64<br>% c |
| hnson County Fire Protection Dist. 2 Director- Vote for One 6 Year Term P.D. Dunca Jonathan Abbo Tot  City of Warrensburg Council Member -Vote for One             | Wbg SE1/Mont  an ott al  Wbg SE1/Mont |             | Wbg SW/NW | 115<br>56<br>171 |                          | Cent/Columbus | Chilhowee | 55<br>50<br>105   |                                  | Jefferson/Post | Absentee  11 8 19           | Totals  181 114 295         | Johnson County Fire Protection Dist. 2  Director- Vote for One 6 Year Term  P.D. Duncan Jonathan Abbott  Total  City of Warrensburg Council Member -Vote for One              | 61.36                 |

|                                        | Wbg SE1/Mont | Wbg SE 2/NE | Wbg SW/NW | King/N H/S H/RH | K N/Lowland | Cent/Columbus | Chilhowee | Pittsville | Hazel Hill/Simp | Jefferson/Post | Absentee | Totals |                                        | % o    |
|----------------------------------------|--------------|-------------|-----------|-----------------|-------------|---------------|-----------|------------|-----------------|----------------|----------|--------|----------------------------------------|--------|
| City of Holden                         |              |             |           |                 |             |               |           |            |                 |                |          |        | City of Holden                         |        |
| ard I Council Member (Vote for one)    |              |             |           |                 |             |               |           |            |                 |                |          |        | Ward I Council Member (Vote for one)   |        |
| 2 Year Term                            |              |             |           |                 |             |               |           |            |                 |                |          |        | 2 Year Term                            |        |
| Louis P. Orr                           |              |             |           | 8               |             |               |           |            |                 |                | 0        | 8      | Louis P. Orr                           | 25.819 |
| Kenneth Stephens                       |              |             |           | 20              |             |               |           |            |                 |                | 3        | 23     | Kenneth Stephens                       | 74.199 |
| Total                                  |              |             |           | 28              |             |               |           | _          |                 |                | 3        | 31     | Total                                  |        |
| Ward II Council Member (Vote for one)  |              |             |           |                 |             |               |           |            |                 |                |          |        | Ward II Council Member (Vote for one)  |        |
| 2 Year Term                            |              |             |           |                 |             |               |           |            |                 |                |          |        | 2 Year Term                            |        |
| Jim Nipko                              |              |             |           | 14              |             |               |           |            |                 |                | 3        | 17     | Jim Nipko                              | 100.00 |
| Total                                  |              |             |           | 14              |             |               |           |            |                 |                | 3        | 17     | Total                                  |        |
| Ward III Council Member (Vote for One) |              |             |           |                 |             |               |           |            |                 |                |          |        | Ward III Council Member (Vote for One) |        |
| 2 Year Term                            |              |             |           |                 |             |               |           |            |                 |                |          |        | 2 Year Term                            |        |
| Mike Wakeman (Write-In)                |              |             |           | 0               |             |               |           |            |                 |                | 1        | 1      | Mike Wakeman (Write-In)                | 3.03%  |
| Rusty Kephart (Write-In)               |              |             |           | 1               |             |               |           |            |                 |                | 0        | 1      | Rusty Kephart (Write-In)               | 3.03%  |
| Dexter Synder (Write-In)               |              |             |           | 6               |             |               |           |            |                 |                | 0        | 6      | Dexter Synder (Write-In)               | 16.679 |
| Rick Edwards (Write-In)                |              |             |           | 21              |             |               |           |            |                 |                | 0        | 21     | Rick Edwards (Write-In)                | 63.649 |
| Dorothy Wakeman (write-in)             |              |             |           | 2               |             |               |           |            |                 |                | 0        | 2      | Dorothy Wakeman (write-in)             | 6.06%  |
| Richard Edwards (Write-In)             |              |             |           | 2               |             |               |           |            |                 |                | 0        | 2      | Richard Edwards (Write-In)             | 6.06%  |
| Total                                  |              |             |           | 32              |             |               |           | _          |                 |                | 1        | 33     | Total                                  |        |
| Ward IV Council Member(Vote for One)   |              |             |           |                 |             |               |           |            |                 |                |          |        | Ward IV Council Member(Vote for One)   |        |
| 2 Year Term                            |              |             |           |                 |             |               |           |            |                 |                |          |        | 2 Year Term                            |        |
| Debbie Dean                            |              |             |           | 49              |             |               |           |            |                 |                | 3        | 52     | Debbie Dean                            | 100.00 |
| Total                                  |              |             |           | 49              |             |               |           |            |                 |                | 3        | 52     | Total                                  |        |