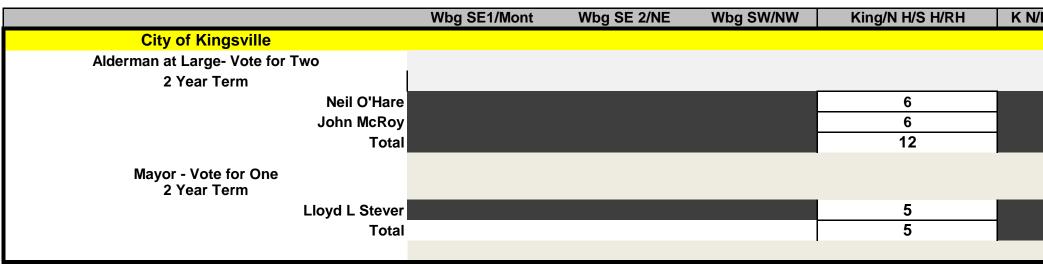

n At Large- Vote for Two  |              |             |           |                 |    |
| 2 Year Term                      |              |             |           |                 |    |
|                                  |              |             |           |                 |    |
| April Andrews                    |              |             |           |                 |    |
| Ernie Wilson                     |              |             |           |                 |    |
| Jasen F. Jennings                |              |             |           |                 |    |
| Total                            |              |             |           |                 |    |
|                                  |              |             |           |                 |    |





### April 7, 2015 General Municipal Election

### Official Totals as Certified by the Election Canvass Board

Provided by Diane Thompson, County Clerk and Election Authority for Johnson County, Missouri

| /Lowland | Cent/Columbus | Chilhowee | Pittsville | Hazel Hill/Simp | Jefferson/Post | Absentee | Totals |                           |
|----------|---------------|-----------|------------|-----------------|----------------|----------|--------|---------------------------|
|          |               |           |            |                 |                |          |        | City of Chilho            |
|          |               |           |            |                 |                |          |        | Alderman At Large - Vo    |
|          |               |           |