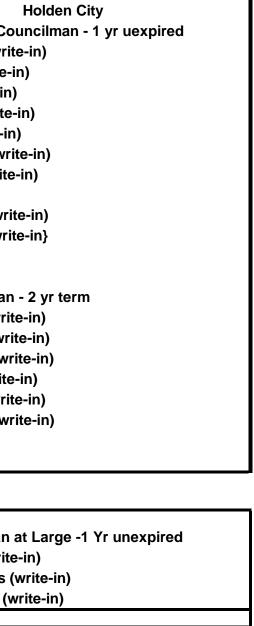

|                                      | Wbg SE1/Mont | Wbg SE 2/NE | Wbg SW/NW | King/N H/S H/RH | K N/Lowland | Cent/Columbus | Chilhowee | Pittsville | Hazel Hill/Simp | Jefferson/Post | Absentee | Totals |                         |
|--------------------------------------|--------------|-------------|-----------|-----------------|-------------|---------------|-----------|------------|-----------------|----------------|----------|--------|-------------------------|
| City of Holden                       |              |             |           |                 |             |               |           |            |                 |                |          |        | City of Holde           |
| Ward 1 Council Member - Vote for One |              |             |           |                 |             |               |           |            |                 |                |          |        | Ward 1 Council Member - |
| 2 Year Term                          |              |             |           |                 |             |               |           |            |                 |                |          |        |                         |
| Angie Thomas                         |              |             |           | 27              |             |               |           |            |                 |                | 0        | 27     | Angie Thomas            |
| Kenneth Stephens                     |              |             |           | 23              |             |               |           |            |                 |                | 2        |        | Kenneth Stephens        |
| Total                                |              |             |           | 50              |             |               |           |            |                 |                | 2        | 52     | Total                   |
| Ward 2 Council Member - Vote for One |              |             |           |                 |             |               |           |            |                 |                |          |        | Ward 2 Council Member - |
| 2 Year Term                          |              |             |           |                 |             |               |           |            |                 |                |          |        | 2 Year Term             |
| Neil Carter                          |              |             |           | 22              |             |               |           |            |                 |                | 0        | 22     | Neil Carter             |
| Jim Nipko                            |              |             |           | 30              |             |               |           |            |                 |                | 1        | 31     | Jim Nipko               |
| Total                                |              |             |           | 52              |             |               |           |            |                 |                | 1        | 53     | Total                   |
| Ward 3 Council Member - Vote for One |              |             |           |                 |             |               |           |            |                 |                |          |        | Ward 3 Council Member - |
| 2 Year Term                          |              |             |           |                 |             |               |           |            |                 |                |          |        | 7                       |
| Dorothy Wakeman                      |              |             |           | 39              |             |               |           |            |                 |                | 1        | 40     | Dorothy Wakeman         |
| James McDaniel                       |              |             |           | 55              |             |               |           |            |                 |                | 0        | 55     | James McDaniel          |
| Total                                |              |             |           | 94              |             |               |           |            |                 |                | 0        | 94     | Total                   |
| Ward 4 Council Member - Vote for One |              |             |           |                 |             |               |           |            |                 |                |          |        | Ward 4 Council Member - |
| 2 Year Term                          |              |             |           |                 |             |               |           |            |                 |                |          |        | 2 Year Term             |
| Larry Clarkin                        |              |             |           | 58              |             |               |           |            |                 |                | 3        | 61     | Larry Clarkin           |
| See Write -In Tally                  |              |             |           |                 | _           |               |           |            |                 |                | -        |        | 4                       |
| Total                                |              |             |           | 58              |             |               |           |            |                 |                | 3        | 61     | Total                   |