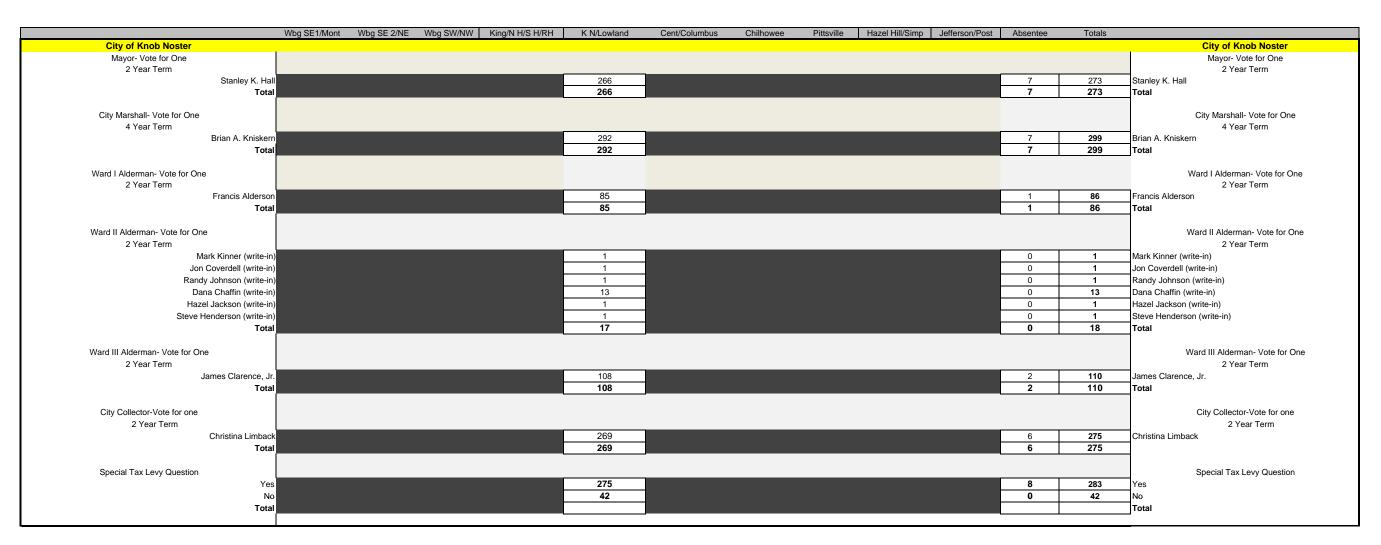

# Official Totals as Certified by the Election Canvass Board

Provided by Diane Thompson, County Clerk and Election Authority for Johnson County, Missouri

|                                       | Wbg SE1/Mont | Wbg SE 2/NE | Wbg SW/NW | King/N H/S H/RH | K N/Lowland | Cent/Columbus | Chilhowee | Pittsville | Hazel Hill/Simp | Jefferson/Post | Absentee | Totals |                                       |
|---------------------------------------|--------------|-------------|-----------|-----------------|-------------|---------------|-----------|------------|-----------------|----------------|----------|--------|---------------------------------------|
| Knob Noster R-8 School District       |              |             |           |                 |             |               |           |            | =               |                |          |        | Knob Noster R-8 School District       |
| Proposition 1 Director - Vote for Two |              |             |           |                 |             |               |           |            |                 |                |          |        | Proposition 1 Director - Vote for Two |
| 3 Year Term                           |              |             |           |                 |             | _             |           |            |                 |                |          |        | 3 Year Term                           |
| Patricia (Patty) Sellers              | 26           |             |           |                 | 329         |               |           |            | 1               | 3              | 16       | 375    | Patricia (Patty) Sellers              |
| Michael D. Fisk                       | 28           |             |           |                 | 358         |               |           |            | 0               | 12             | 17       | 415    | Michael D. Fisk                       |
| Matt Cleveland                        | 33           |             |           |                 | 492         |               |           |            | 0               | 14             | 12       | 551    | Matt Cleveland                        |
| Total                                 | 87           |             |           |                 | 1,179       |               |           |            | 1               | 29             | 45       | 1,341  | Total                                 |
|                                       |              |             |           |                 |             |               |           |            |                 |                |          |        |                                       |
| Tax Levy Increase                     |              |             |           |                 |             |               |           |            |                 |                |          |        | Tax Levy Increase                     |
| Yes                                   | 29           |             |           |                 | 548         |               |           |            | 1               | 10             | 18       | 606    | Yes                                   |
| No                                    | 23           |             |           |                 | 194         |               |           |            | 0               | 9              | 9        | 235    | No                                    |
| Total                                 | 52           |             |           |                 | 742         |               |           |            | 1               | 19             | 27       | 841    | Total                                 |